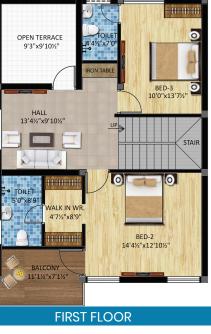

BALCONY 9'6"x3'9"

BED-2 14'10½"x11'4½"

FIRST FLOOR

PLOT 19–27 SOUTH FACING

AREA DETAILS SITE AREA : 1181 Sq.ft

**BUILT-UP AREA** 

**OPTION 1** 1836 Sq.ft 3 BHK

**OPTION 2** 1394 Sq.ft 2 BHK