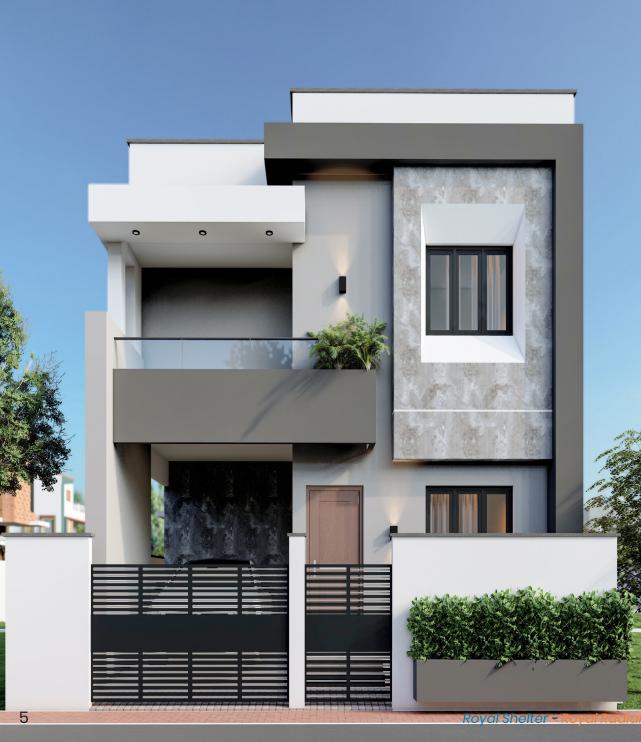

"Positioned perfectly for your family's future. Live amidst unparalleled convenience and comfort."

RESIDENCES

**AREA DETAILS** SITE AREA : 1279 Sq.ft

**BUILT-UP AREA** 

**OPTION 1** 1935 Sq.ft 3 BHK

**OPTION 2** 1472 Sq.ft 2 BHK

BALCONY 9'6"x3'9"

BED-2 14'10½"x11'4½"

FIRST FLOOR

PLOT 19–27 SOUTH FACING

AREA DETAILS SITE AREA : 1181 Sq.ft

**BUILT-UP AREA** 

**OPTION 1** 1836 Sq.ft 3 BHK

**OPTION 2** 1394 Sq.ft 2 BHK

#### **GROUND FLOOR**

FIRST FLOOR

PLOT 37-45 SOUTH FACING

AREA DETAILS SITE AREA : 872 Sq.ft

> BUILT-UP AREA 1325 Sq.ft 2 BHK

**GROUND FLOOR** 

#### **FIRST FLOOR**

PLOT 48 NORTH FACING

AREA DETAILS SITE AREA : 1080 Sq.ft

**BUILT-UP AREA** 

<u>OPTION - 1</u> 1618 Sq.ft 3 BHK

OPTION - 2 1252 Sq.ft 2 BHK

Royal Shelter - Royal Radiant