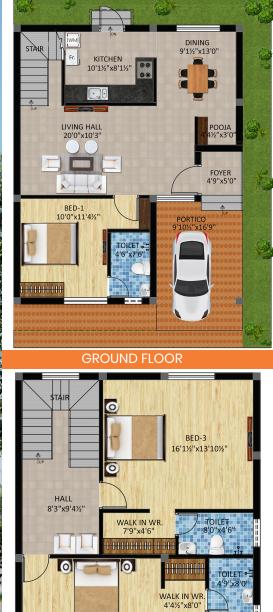

"Positioned perfectly for your family's future. Live amidst unparalleled convenience and comfort."

RESIDENCES

**AREA DETAILS** SITE AREA : 1279 Sq.ft

**BUILT-UP AREA** 

**OPTION 1** 1935 Sq.ft 3 BHK

**OPTION 2** 1472 Sq.ft 2 BHK

BALCONY 9'6"x3'9"

BED-2 14'10½"x11'4½"

FIRST FLOOR

PLOT 19–27 SOUTH FACING

AREA DETAILS SITE AREA : 1181 Sq.ft

**BUILT-UP AREA** 

**OPTION 1** 1836 Sq.ft 3 BHK

**OPTION 2** 1394 Sq.ft 2 BHK