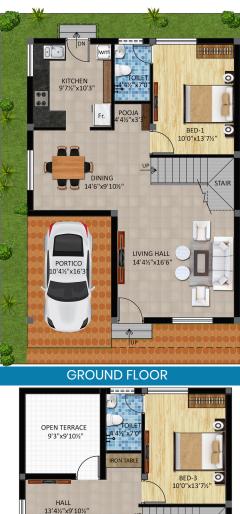

#### **GROUND FLOOR**

FIRST FLOOR

PLOT 37-45 SOUTH FACING

AREA DETAILS SITE AREA : 872 Sq.ft

> BUILT-UP AREA 1325 Sq.ft 2 BHK

**GROUND FLOOR** 