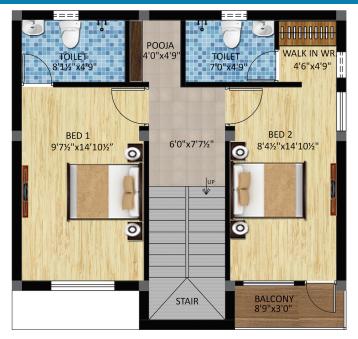

"Positioned perfectly for your family's future. Live amidst unparalleled convenience and comfort."

RESIDENCES

**AREA DETAILS** SITE AREA : 1279 Sq.ft

**BUILT-UP AREA** 

**OPTION 1** 1935 Sq.ft 3 BHK

**OPTION 2** 1472 Sq.ft 2 BHK

BALCONY 9'6"x3'9"

BED-2 14'10½"x11'4½"

FIRST FLOOR

PLOT 19–27 SOUTH FACING

AREA DETAILS SITE AREA : 1181 Sq.ft

**BUILT-UP AREA** 

**OPTION 1** 1836 Sq.ft 3 BHK

**OPTION 2** 1394 Sq.ft 2 BHK