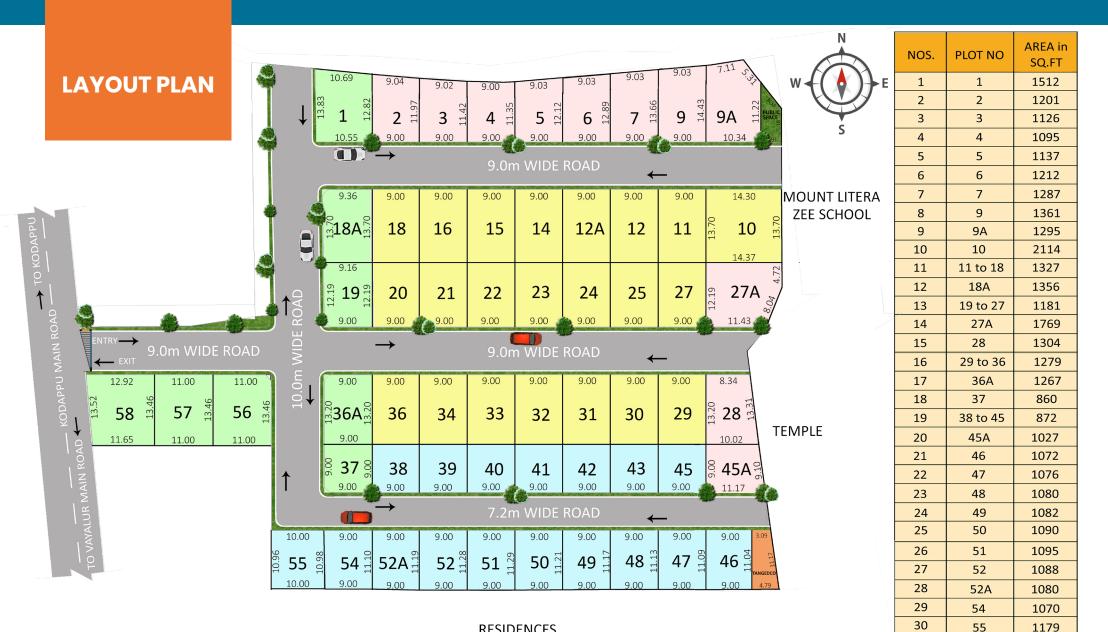

"Positioned perfectly for your family's future. Live amidst unparalleled convenience and comfort."

RESIDENCES

**AREA DETAILS** SITE AREA : 1279 Sq.ft

**BUILT-UP AREA** 

**OPTION 1** 1935 Sq.ft 3 BHK

**OPTION 2** 1472 Sq.ft 2 BHK

BALCONY 9'6"x3'9"

BED-2 14'10½"x11'4½"

FIRST FLOOR

PLOT 19–27 SOUTH FACING

AREA DETAILS SITE AREA : 1181 Sq.ft

**BUILT-UP AREA** 

**OPTION 1** 1836 Sq.ft 3 BHK

**OPTION 2** 1394 Sq.ft 2 BHK

#### **GROUND FLOOR**

FIRST FLOOR

PLOT 37-45 SOUTH FACING

AREA DETAILS SITE AREA : 872 Sq.ft

> BUILT-UP AREA 1325 Sq.ft 2 BHK

**GROUND FLOOR** 

#### **FIRST FLOOR**

PLOT 48 NORTH FACING

AREA DETAILS SITE AREA : 1080 Sq.ft

**BUILT-UP AREA** 

<u>OPTION - 1</u> 1618 Sq.ft 3 BHK

OPTION - 2 1252 Sq.ft 2 BHK

Royal Shelter - Royal Radiant