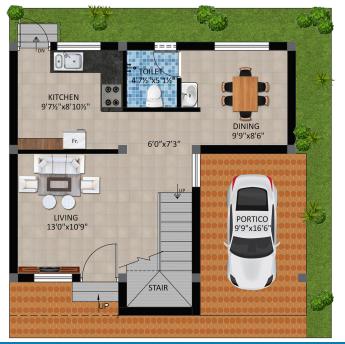

"Positioned perfectly for your family's future. Live amidst unparalleled convenience and comfort."

RESIDENCES

**AREA DETAILS** SITE AREA : 1279 Sq.ft

**BUILT-UP AREA** 

**OPTION 1** 1935 Sq.ft 3 BHK

**OPTION 2** 1472 Sq.ft 2 BHK