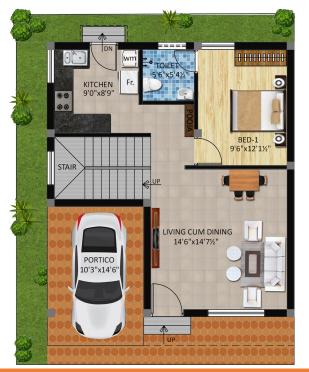

#### **GROUND FLOOR**

FIRST FLOOR

PLOT 37-45 SOUTH FACING

AREA DETAILS SITE AREA : 872 Sq.ft

> BUILT-UP AREA 1325 Sq.ft 2 BHK

**GROUND FLOOR** 

#### **FIRST FLOOR**

PLOT 48 NORTH FACING

AREA DETAILS SITE AREA : 1080 Sq.ft

**BUILT-UP AREA** 

<u>OPTION - 1</u> 1618 Sq.ft 3 BHK

OPTION - 2 1252 Sq.ft 2 BHK

Royal Shelter - Royal Radiant