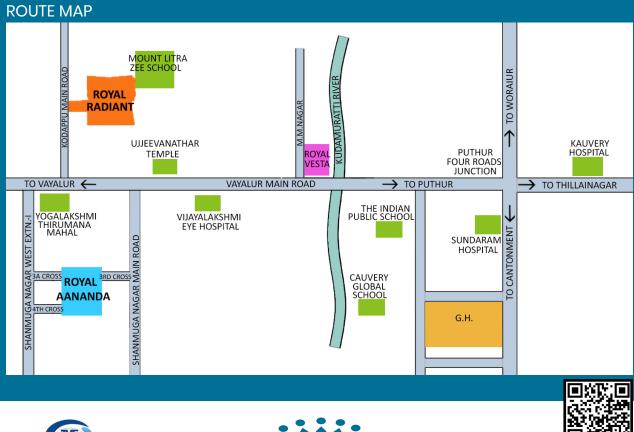

#### **Key Highlights:**

Embark on a journey to discover your dream residential property in a highly soughtafter neighborhood!

- Strategically located near Vayalur main road, a mere 400 meters away, and just 2.5 km from Puthur four roads junction.
- Enjoy a safe and friendly environment with easy access to essential destinations, alongside the eastern boundary of Mount Litera Zee School.
- Seek solace at the Ukkeebanathar Swamy Temple within walking distance.
- Benefit from the presence of reputed hospitals within a 2.5 km radius.
- Proximity to outstanding educational institutions like Amirtha CBSE School, Shivanantha Balaya School, Bishop Heber College, The Indian Public School, and Caubery Global School.