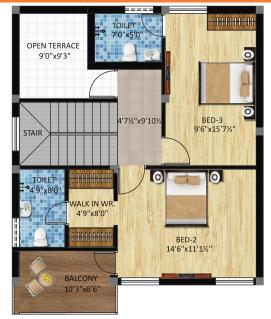

#### **FIRST FLOOR**

PLOT 48 NORTH FACING

AREA DETAILS SITE AREA : 1080 Sq.ft

**BUILT-UP AREA** 

<u>OPTION - 1</u> 1618 Sq.ft 3 BHK

OPTION - 2 1252 Sq.ft 2 BHK

Royal Shelter - Royal Radiant